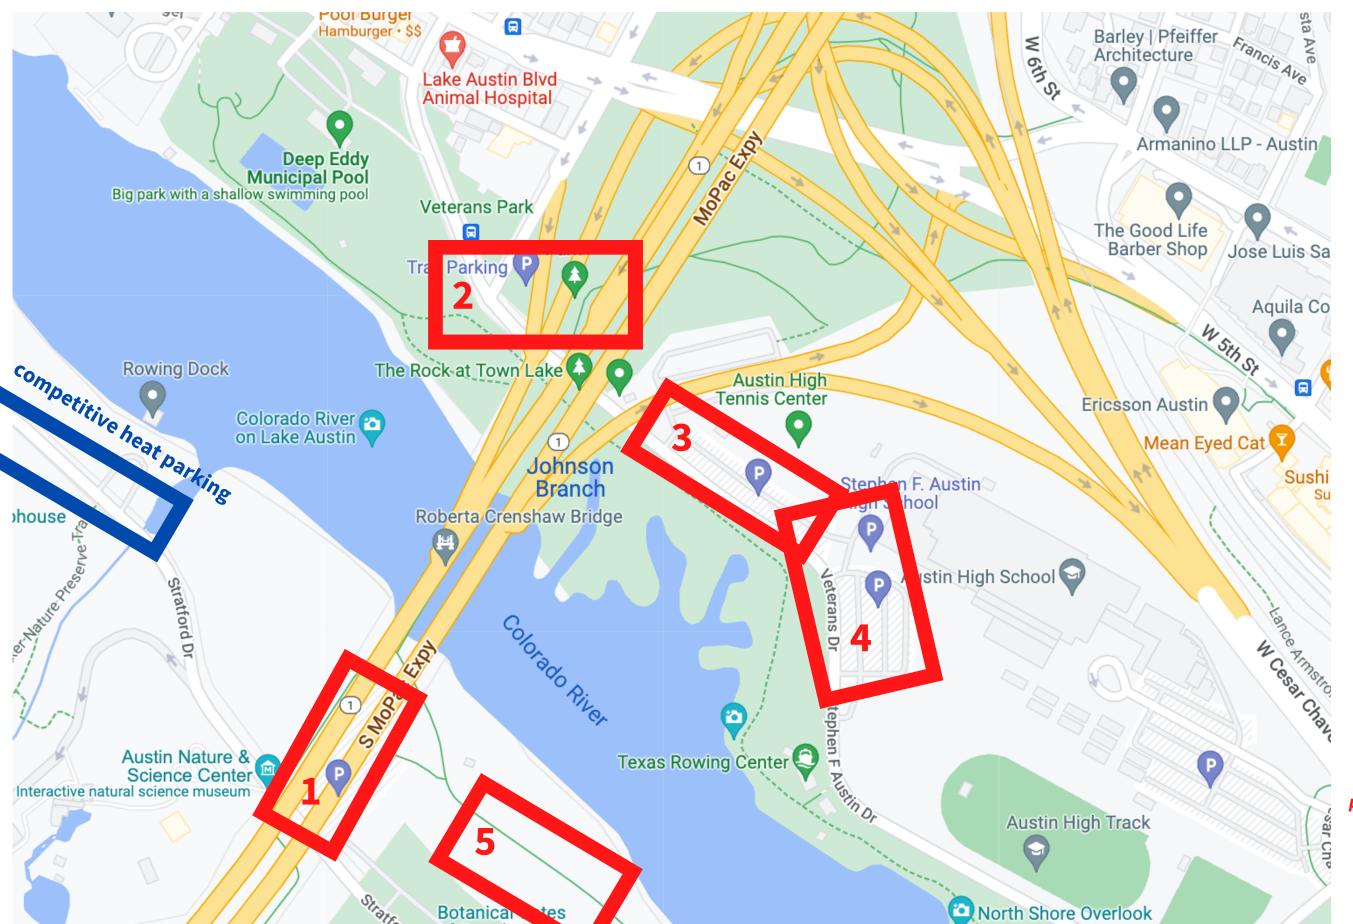

## PARKING MAP

1: Underneath Mopac Bridge at Stratford Drive - South side of river

2. Northwest side of river, directly underneath Mopac Bridge.

3: Northeast side of river trail parking.

4: Northeast side of Mopac has parallel parking options along Stephen F. Austin Drive

5: Gravel lot off Stratford, South side of river. Be prepared to pay to park.

Competitive Parking Only parking provided in Rowing Dock parking lot and in nosein parking West of dock.

\*For options 2 - 4, once you park, you can walk across the Mopac pedestrian bridge and then take a right down Stratford. We recommend giving yourself 15 minutes to walk.